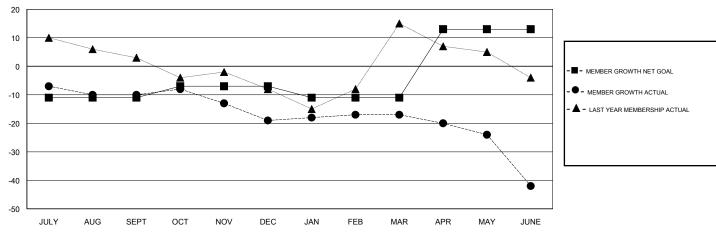

## GOALS AND ACTUAL MEMBERS CUMULATIVE

| DROPPED CLUBS: 1  DROPPED MEMBERS |     | 30 CLUBS OF 40 ADDED 1 OR MORE<br>NEW MEMBERS | GENDER DISTRIBUTION  MALE 1,022 (76.96%)  FEMALE 306 (23.04%)  Women Percentage Fiscal Year Goal: 21% |   |
|-----------------------------------|-----|-----------------------------------------------|-------------------------------------------------------------------------------------------------------|---|
| DECEASED                          | 15  | CLICK HERE FOR CUMULATIVE  MEMBERSHIP DATA    | TOTAL FAMILY UNIT MEMBERS                                                                             | 0 |
| CLUB CANCELLED                    | 0   |                                               |                                                                                                       | • |
| OTHER                             | 122 |                                               | FAMILY MEMBERS PAYING HALF DUES                                                                       | 0 |
| TOTAL                             | 137 |                                               |                                                                                                       |   |