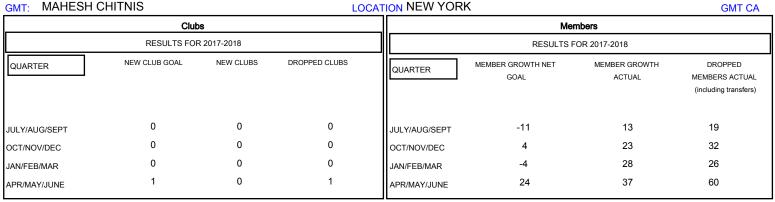

# MONTHLY MEMBERSHIP PROGRESS REPORT

## District 20 E1

Results as of: 06/30/2018

#### MAHESH CHITNIS **LOCATION NEW YORK**



### GOALS AND ACTUAL NEW CLUBS CUMULATIVE



## GOALS AND ACTUAL MEMBERS CUMULATIVE



| DROPPED CLUBS: 1  DROPPED MEMBERS |     | 30 CLUBS OF 40 ADDED 1 OR MORE<br>NEW MEMBERS | GENDER DISTRIBUTION  MALE 1,022 (76.96%)  FEMALE 306 (23.04%)  Women Percentage Fiscal Year Goal: 21% |   |
|-----------------------------------|-----|-----------------------------------------------|-------------------------------------------------------------------------------------------------------|---|
| DECEASED                          | 15  | CLICK HERE FOR CUMULATIVE  MEMBERSHIP DATA    | TOTAL FAMILY UNIT MEMBERS                                                                             | 0 |
| CLUB CANCELLED                    | 0   |                                               |